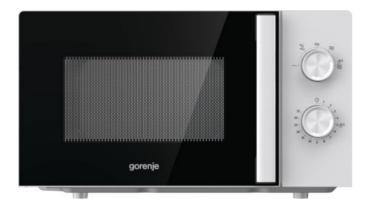

## Microwave oven - regular

Aqua Clean

\* Fast and safe

Tailor your cooking experience

Evenly cooked and reheated food

Colour: White
Painted oven cavity
Door material: Glass
Front panel material: Plastic
Door open type: Handle
Door opening: Hinge on left side

Oven volume: 20 I

Number of power levels: 5

Microwave power: 800 W

Technology of producing microwaves: Standard technology (HTV)

Type of microwave distribution: Rotating plate

Manual control

Sound signal: **Without off option**Timer range (min): **35 min** 

Combined heating: Microwaves

Speed defrost (by time) AquaClean function

Door safety bolt

Rotating glass plate
Plate diameter: **25.5 cm** 

Dimensions (W×H×D): **45.5 × 26.1 × 35.3 cm** 

Dimensions of packed product (W×H×D):  $49.5 \times 28.6 \times 38$  cm